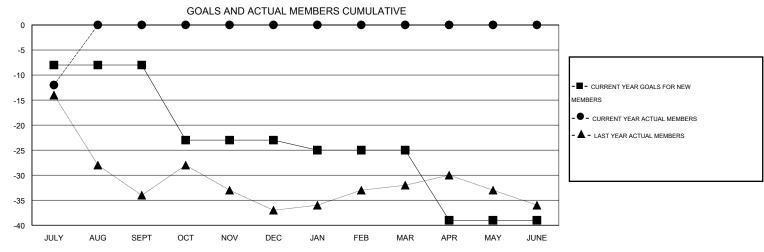

## LOCATION OKLAHOMA

GMT CA 1

|               |                  | Clubs             |                  |                  | Members               |                    |                                     |                    |                  |
|---------------|------------------|-------------------|------------------|------------------|-----------------------|--------------------|-------------------------------------|--------------------|------------------|
|               | RESUI            | LTS FOR 2015-2016 | i                |                  | RESULTS FOR 2015-2016 |                    |                                     |                    |                  |
| QUARTER       | NEW CLUB<br>GOAL | NEW CLUBS         | DROPPED<br>CLUBS | NET<br>GAIN/LOSS | QUARTER               | NEW MEMBER<br>GOAL | CHARTER AND<br>NEW MEMBERS<br>ADDED | DROPPED<br>MEMBERS | NET<br>GAIN/LOSS |
| JULY/AUG/SEPT | 0                | 0                 | 0                | 0                | JULY/AUG/SEPT         | -8                 | 3                                   | 15                 | -12              |
| OCT/NOV/DEC   | 0                | 0                 | 0                | 0                | OCT/NOV/DEC           | -15                | 0                                   | 0                  | 0                |
| JAN/FEB/MAR   | 0                | 0                 | 0                | 0                | JAN/FEB/MAR           | -2                 | 0                                   | 0                  | 0                |
| APR/MAY/JUNE  | 1                | 0                 | 0                | 0                | APR/MAY/JUNE          | -14                | 0                                   | 0                  | 0                |